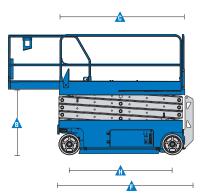

## Specifications

| Working height maximum*       45 ft       1         ▲ Platform height maximum       39 ft       1         ▲ Platform height - stowed       4 ft 8 in       1         ▲ Platform height - stowed       4 ft 8 in       1         ▲ Platform length - outside       7 ft 5 in       2         - extended       10 ft 5 in       3         ▲ Platform width - outside       3 ft 10 in       1         ▲ Height - stowed: folding rails       8 ft 4 in       2         - rails lowered       6 ft 5 in       1         ▲ Length - stowed       8 ft 2 in       2         - extended       10 ft 5 in       3 | Vetric<br>13.89 m<br>11.89 m<br>1.43 m<br>2.26 m<br>3.18 m<br>1.16 m |
|------------------------------------------------------------------------------------------------------------------------------------------------------------------------------------------------------------------------------------------------------------------------------------------------------------------------------------------------------------------------------------------------------------------------------------------------------------------------------------------------------------------------------------------------------------------------------------------------------------|----------------------------------------------------------------------|
| ▲ Platform height maximum       39 ft       1         ▲ Platform height - stowed       4 ft 8 in       1         ▲ Platform height - outside       7 ft 5 in       2         - extended       10 ft 5 in       3         ▲ Platform width - outside       3 ft 10 in       1         ▲ Height - stowed: folding rails       8 ft 4 in       2         - rails lowered       6 ft 5 in       1         ▲ Length - stowed       8 ft 2 in       2         - extended       10 ft 5 in       3                                                                                                                | 11.89 m<br>1.43 m<br>2.26 m<br>3.18 m<br>1.16 m                      |
| ▲ Platform height - stowed       4 ft 8 in       1         ▲ Platform length - outside       7 ft 5 in       2         - extended       10 ft 5 in       3         ▲ Platform width - outside       3 ft 10 in       1         ▲ Height - stowed: folding rails       8 ft 4 in       2         - rails lowered       6 ft 5 in       1         ▲ Length - stowed       8 ft 2 in       2         - extended       10 ft 5 in       3                                                                                                                                                                      | 1.43 m<br>2.26 m<br>3.18 m<br>1.16 m                                 |
| ▲ Platform length - outside       7 ft 5 in       2         - extended       10 ft 5 in       3         ▲ Platform width - outside       3 ft 10 in       1         ▲ Height - stowed: folding rails       8 ft 4 in       2         - rails lowered       6 ft 5 in       1         ▲ Length - stowed       8 ft 2 in       2         - extended       10 ft 5 in       3                                                                                                                                                                                                                                 | 2.26 m<br>3.18 m<br>1.16 m                                           |
| - extended       10 ft 5 in       3         ▲ Platform width - outside       3 ft 10 in       1         ▲ Height - stowed: folding rails       8 ft 4 in       2         - rails lowered       6 ft 5 in       1         ▲ Length - stowed       8 ft 2 in       2         - extended       10 ft 5 in       3                                                                                                                                                                                                                                                                                             | 3.18 m<br>1.16 m                                                     |
| ▲ Platform width - outside       3 ft 10 in       1         ▲ Height - stowed: folding rails       8 ft 4 in       2         - rails lowered       6 ft 5 in       1         ▲ Length - stowed       8 ft 2 in       2         - extended       10 ft 5 in       3                                                                                                                                                                                                                                                                                                                                         | I.16 m                                                               |
| ▲ Height - stowed: folding rails       8 ft 4 in       2         - rails lowered       6 ft 5 in       1         ▲ Length - stowed       8 ft 2 in       2         - extended       10 ft 5 in       3                                                                                                                                                                                                                                                                                                                                                                                                     |                                                                      |
| - rails lowered     6 ft 5 in     1       ▲ Length - stowed     8 ft 2 in     2       - extended     10 ft 5 in     3                                                                                                                                                                                                                                                                                                                                                                                                                                                                                      | 2 E 4                                                                |
| ▲ Length - stowed         8 ft 2 in         2           - extended         10 ft 5 in         3                                                                                                                                                                                                                                                                                                                                                                                                                                                                                                            | 2.54 m                                                               |
| - extended 10 ft 5 in 3                                                                                                                                                                                                                                                                                                                                                                                                                                                                                                                                                                                    | 1.95 m                                                               |
|                                                                                                                                                                                                                                                                                                                                                                                                                                                                                                                                                                                                            | 2.48 m                                                               |
| A Width 3 ft 11 in 1                                                                                                                                                                                                                                                                                                                                                                                                                                                                                                                                                                                       | 3.18 m                                                               |
|                                                                                                                                                                                                                                                                                                                                                                                                                                                                                                                                                                                                            | I.19 m                                                               |
| A Wheelbase 6 ft 1 in 1                                                                                                                                                                                                                                                                                                                                                                                                                                                                                                                                                                                    | 1.85 m                                                               |
| ▲ Ground clearance - center 3.75 in 0                                                                                                                                                                                                                                                                                                                                                                                                                                                                                                                                                                      | ).1 m                                                                |
| - with pothole guards deployed 0.75 in 0                                                                                                                                                                                                                                                                                                                                                                                                                                                                                                                                                                   | ).02 m                                                               |
| Slide-out platform extension deck 3 ft 0                                                                                                                                                                                                                                                                                                                                                                                                                                                                                                                                                                   | ).91 m                                                               |
| Guardrail height 3 ft 7 in 1                                                                                                                                                                                                                                                                                                                                                                                                                                                                                                                                                                               | 1.09 m                                                               |
| Toeboard height 6 in 0                                                                                                                                                                                                                                                                                                                                                                                                                                                                                                                                                                                     |                                                                      |

#### Measurements