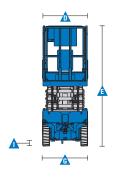

## Specifications

| Working height maximum*       45 ft       1         ▲ Platform height maximum       39 ft       1         ▲ Platform height - stowed       4 ft 8 in       1         ▲ Platform height - stowed       4 ft 8 in       1         ▲ Platform length - outside       7 ft 5 in       2         - extended       10 ft 5 in       3         ▲ Platform width - outside       3 ft 10 in       1         ▲ Height - stowed: folding rails       8 ft 4 in       2         - rails lowered       6 ft 5 in       1         ▲ Length - stowed       8 ft 2 in       2         - extended       10 ft 5 in       3 | Vetric<br>13.89 m<br>11.89 m<br>1.43 m<br>2.26 m<br>3.18 m<br>1.16 m |
|------------------------------------------------------------------------------------------------------------------------------------------------------------------------------------------------------------------------------------------------------------------------------------------------------------------------------------------------------------------------------------------------------------------------------------------------------------------------------------------------------------------------------------------------------------------------------------------------------------|----------------------------------------------------------------------|
| ▲ Platform height maximum       39 ft       1         ▲ Platform height - stowed       4 ft 8 in       1         ▲ Platform height - outside       7 ft 5 in       2         - extended       10 ft 5 in       3         ▲ Platform width - outside       3 ft 10 in       1         ▲ Height - stowed: folding rails       8 ft 4 in       2         - rails lowered       6 ft 5 in       1         ▲ Length - stowed       8 ft 2 in       2         - extended       10 ft 5 in       3                                                                                                                | 11.89 m<br>1.43 m<br>2.26 m<br>3.18 m<br>1.16 m                      |
| ▲ Platform height - stowed       4 ft 8 in       1         ▲ Platform length - outside       7 ft 5 in       2         - extended       10 ft 5 in       3         ▲ Platform width - outside       3 ft 10 in       1         ▲ Height - stowed: folding rails       8 ft 4 in       2         - rails lowered       6 ft 5 in       1         ▲ Length - stowed       8 ft 2 in       2         - extended       10 ft 5 in       3                                                                                                                                                                      | 1.43 m<br>2.26 m<br>3.18 m<br>1.16 m                                 |
| ▲ Platform length - outside       7 ft 5 in       2         - extended       10 ft 5 in       3         ▲ Platform width - outside       3 ft 10 in       1         ▲ Height - stowed: folding rails       8 ft 4 in       2         - rails lowered       6 ft 5 in       1         ▲ Length - stowed       8 ft 2 in       2         - extended       10 ft 5 in       3                                                                                                                                                                                                                                 | 2.26 m<br>3.18 m<br>1.16 m                                           |
| - extended       10 ft 5 in       3         ▲ Platform width - outside       3 ft 10 in       1         ▲ Height - stowed: folding rails       8 ft 4 in       2         - rails lowered       6 ft 5 in       1         ▲ Length - stowed       8 ft 2 in       2         - extended       10 ft 5 in       3                                                                                                                                                                                                                                                                                             | 3.18 m<br>1.16 m                                                     |
| ▲ Platform width - outside       3 ft 10 in       1         ▲ Height - stowed: folding rails       8 ft 4 in       2         - rails lowered       6 ft 5 in       1         ▲ Length - stowed       8 ft 2 in       2         - extended       10 ft 5 in       3                                                                                                                                                                                                                                                                                                                                         | I.16 m                                                               |
| ▲ Height - stowed: folding rails       8 ft 4 in       2         - rails lowered       6 ft 5 in       1         ▲ Length - stowed       8 ft 2 in       2         - extended       10 ft 5 in       3                                                                                                                                                                                                                                                                                                                                                                                                     |                                                                      |
| - rails lowered     6 ft 5 in     1       ▲ Length - stowed     8 ft 2 in     2       - extended     10 ft 5 in     3                                                                                                                                                                                                                                                                                                                                                                                                                                                                                      | 2 E 4                                                                |
| ▲ Length - stowed         8 ft 2 in         2           - extended         10 ft 5 in         3                                                                                                                                                                                                                                                                                                                                                                                                                                                                                                            | 2.54 m                                                               |
| - extended 10 ft 5 in 3                                                                                                                                                                                                                                                                                                                                                                                                                                                                                                                                                                                    | 1.95 m                                                               |
|                                                                                                                                                                                                                                                                                                                                                                                                                                                                                                                                                                                                            | 2.48 m                                                               |
| A Width 3 ft 11 in 1                                                                                                                                                                                                                                                                                                                                                                                                                                                                                                                                                                                       | 3.18 m                                                               |
|                                                                                                                                                                                                                                                                                                                                                                                                                                                                                                                                                                                                            | I.19 m                                                               |
| A Wheelbase 6 ft 1 in 1                                                                                                                                                                                                                                                                                                                                                                                                                                                                                                                                                                                    | 1.85 m                                                               |
| ▲ Ground clearance - center 3.75 in 0                                                                                                                                                                                                                                                                                                                                                                                                                                                                                                                                                                      | ).1 m                                                                |
| - with pothole guards deployed 0.75 in 0                                                                                                                                                                                                                                                                                                                                                                                                                                                                                                                                                                   | ).02 m                                                               |
| Slide-out platform extension deck 3 ft 0                                                                                                                                                                                                                                                                                                                                                                                                                                                                                                                                                                   | ).91 m                                                               |
| Guardrail height 3 ft 7 in 1                                                                                                                                                                                                                                                                                                                                                                                                                                                                                                                                                                               | 1.09 m                                                               |
| Toeboard height 6 in 0                                                                                                                                                                                                                                                                                                                                                                                                                                                                                                                                                                                     |                                                                      |

#### Measurements