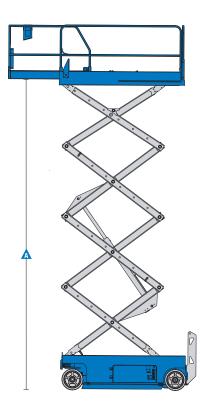

## Specifications

| Working height maximum*       45 ft       1         ▲ Platform height maximum       39 ft       1         ▲ Platform height - stowed       4 ft 8 in       1         ▲ Platform height - stowed       4 ft 8 in       1         ▲ Platform length - outside       7 ft 5 in       2         - extended       10 ft 5 in       3         ▲ Platform width - outside       3 ft 10 in       1         ▲ Height - stowed: folding rails       8 ft 4 in       2         - rails lowered       6 ft 5 in       1         ▲ Length - stowed       8 ft 2 in       2         - extended       10 ft 5 in       3 | Vetric<br>13.89 m<br>11.89 m<br>1.43 m<br>2.26 m<br>3.18 m<br>1.16 m |
|------------------------------------------------------------------------------------------------------------------------------------------------------------------------------------------------------------------------------------------------------------------------------------------------------------------------------------------------------------------------------------------------------------------------------------------------------------------------------------------------------------------------------------------------------------------------------------------------------------|----------------------------------------------------------------------|
| ▲ Platform height maximum       39 ft       1         ▲ Platform height - stowed       4 ft 8 in       1         ▲ Platform height - outside       7 ft 5 in       2         - extended       10 ft 5 in       3         ▲ Platform width - outside       3 ft 10 in       1         ▲ Height - stowed: folding rails       8 ft 4 in       2         - rails lowered       6 ft 5 in       1         ▲ Length - stowed       8 ft 2 in       2         - extended       10 ft 5 in       3                                                                                                                | 11.89 m<br>1.43 m<br>2.26 m<br>3.18 m<br>1.16 m                      |
| ▲ Platform height - stowed       4 ft 8 in       1         ▲ Platform length - outside       7 ft 5 in       2         - extended       10 ft 5 in       3         ▲ Platform width - outside       3 ft 10 in       1         ▲ Height - stowed: folding rails       8 ft 4 in       2         - rails lowered       6 ft 5 in       1         ▲ Length - stowed       8 ft 2 in       2         - extended       10 ft 5 in       3                                                                                                                                                                      | 1.43 m<br>2.26 m<br>3.18 m<br>1.16 m                                 |
| ▲ Platform length - outside       7 ft 5 in       2         - extended       10 ft 5 in       3         ▲ Platform width - outside       3 ft 10 in       1         ▲ Height - stowed: folding rails       8 ft 4 in       2         - rails lowered       6 ft 5 in       1         ▲ Length - stowed       8 ft 2 in       2         - extended       10 ft 5 in       3                                                                                                                                                                                                                                 | 2.26 m<br>3.18 m<br>1.16 m                                           |
| - extended       10 ft 5 in       3         ▲ Platform width - outside       3 ft 10 in       1         ▲ Height - stowed: folding rails       8 ft 4 in       2         - rails lowered       6 ft 5 in       1         ▲ Length - stowed       8 ft 2 in       2         - extended       10 ft 5 in       3                                                                                                                                                                                                                                                                                             | 3.18 m<br>1.16 m                                                     |
| ▲ Platform width - outside       3 ft 10 in       1         ▲ Height - stowed: folding rails       8 ft 4 in       2         - rails lowered       6 ft 5 in       1         ▲ Length - stowed       8 ft 2 in       2         - extended       10 ft 5 in       3                                                                                                                                                                                                                                                                                                                                         | I.16 m                                                               |
| ▲ Height - stowed: folding rails       8 ft 4 in       2         - rails lowered       6 ft 5 in       1         ▲ Length - stowed       8 ft 2 in       2         - extended       10 ft 5 in       3                                                                                                                                                                                                                                                                                                                                                                                                     |                                                                      |
| - rails lowered     6 ft 5 in     1       ▲ Length - stowed     8 ft 2 in     2       - extended     10 ft 5 in     3                                                                                                                                                                                                                                                                                                                                                                                                                                                                                      | 2 E 4                                                                |
| ▲ Length - stowed         8 ft 2 in         2           - extended         10 ft 5 in         3                                                                                                                                                                                                                                                                                                                                                                                                                                                                                                            | 2.54 m                                                               |
| - extended 10 ft 5 in 3                                                                                                                                                                                                                                                                                                                                                                                                                                                                                                                                                                                    | 1.95 m                                                               |
|                                                                                                                                                                                                                                                                                                                                                                                                                                                                                                                                                                                                            | 2.48 m                                                               |
| A Width 3 ft 11 in 1                                                                                                                                                                                                                                                                                                                                                                                                                                                                                                                                                                                       | 3.18 m                                                               |
|                                                                                                                                                                                                                                                                                                                                                                                                                                                                                                                                                                                                            | I.19 m                                                               |
| A Wheelbase 6 ft 1 in 1                                                                                                                                                                                                                                                                                                                                                                                                                                                                                                                                                                                    | 1.85 m                                                               |
| ▲ Ground clearance - center 3.75 in 0                                                                                                                                                                                                                                                                                                                                                                                                                                                                                                                                                                      | ).1 m                                                                |
| - with pothole guards deployed 0.75 in 0                                                                                                                                                                                                                                                                                                                                                                                                                                                                                                                                                                   | ).02 m                                                               |
| Slide-out platform extension deck 3 ft 0                                                                                                                                                                                                                                                                                                                                                                                                                                                                                                                                                                   | ).91 m                                                               |
| Guardrail height 3 ft 7 in 1                                                                                                                                                                                                                                                                                                                                                                                                                                                                                                                                                                               | 1.09 m                                                               |
| Toeboard height 6 in 0                                                                                                                                                                                                                                                                                                                                                                                                                                                                                                                                                                                     |                                                                      |

#### Measurements

#### GS-4047

- 45 ft (13.89 m) working height
- Up to 550 lbs (249 kg) lift capacity